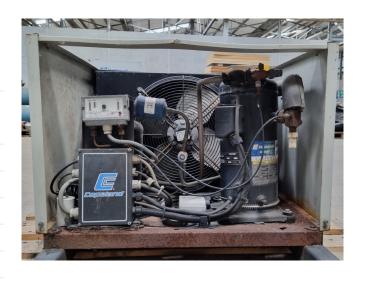

## Used Copeland ZS30K4E-TFD-551 Condensing unit

Used Copeland condensing unit on Freon. Complete with a Copeland ZS30K4E-TFD-551 hermetic scroll compressor, condenser with 1 Copeland Mod. 270 FB042-4DK.2F.6P fan, liquid receiver, Alco liquid line filter dryer and a Johnson Control pressure switch.